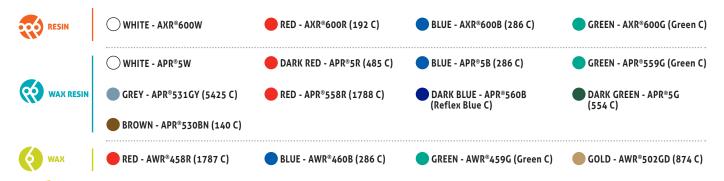

### **COLOURS**

Flat Head colour ribbons deliver similar printing performance than their equivalent black ribbons.