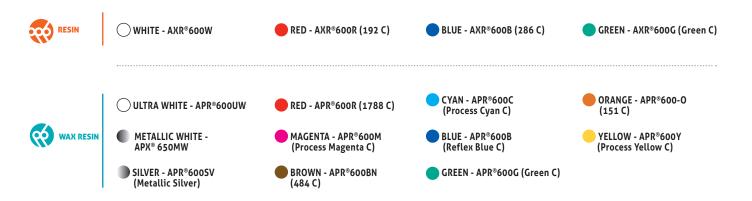

### **COLOURS**

Near/Corner Edge colour ribbons deliver similar printing performance than their equivalent black ribbons.