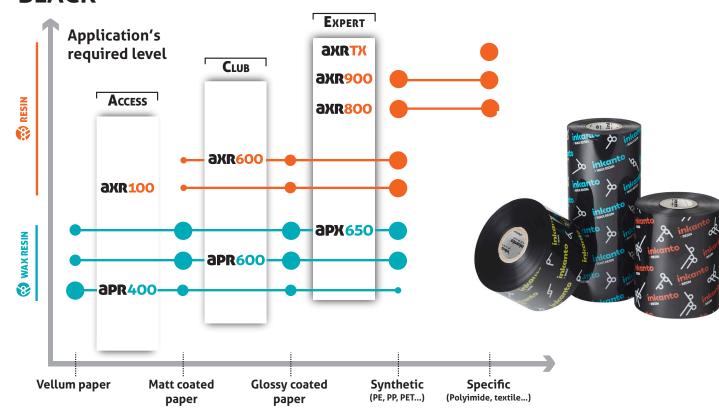

### RIBBONS PRODUCT Range

The ribbon range is organised in a simple way to make your ribbon selection very easily.

To cover all market needs ARMOR has created ribbon families, each of them comprising a wax, a wax-resin and resin(s).

- **Access:** 3 competitive ribbons for price driven businesses
- **CLUB:** The 3 "must have" ribbons to cover 80% of the standard labelling needs
- **EXPERT:** for the most demanding or specific applications with stringent requirements

# Near / Corner Edge Technology

#### **BLACK**