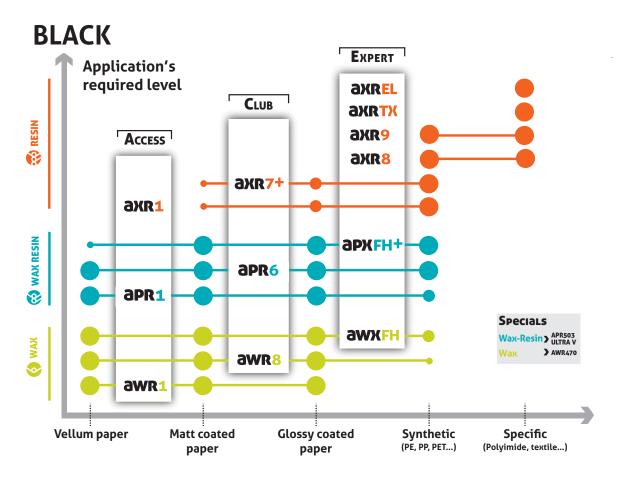

### RIBBONS PRODUCT Range

The ribbon range is organised in a simple way to make your ribbon selection very easily.

To cover all market needs ARMOR has created ribbon families, each of them comprising a wax, a wax-resin and resin(s).

- **Access:** 3 competitive ribbons for price driven businesses
- **CLUB:** The 3 "must have" ribbons to cover 80% of the standard labelling needs
- **EXPERT:** for the most demanding or specific applications with stringent requirements